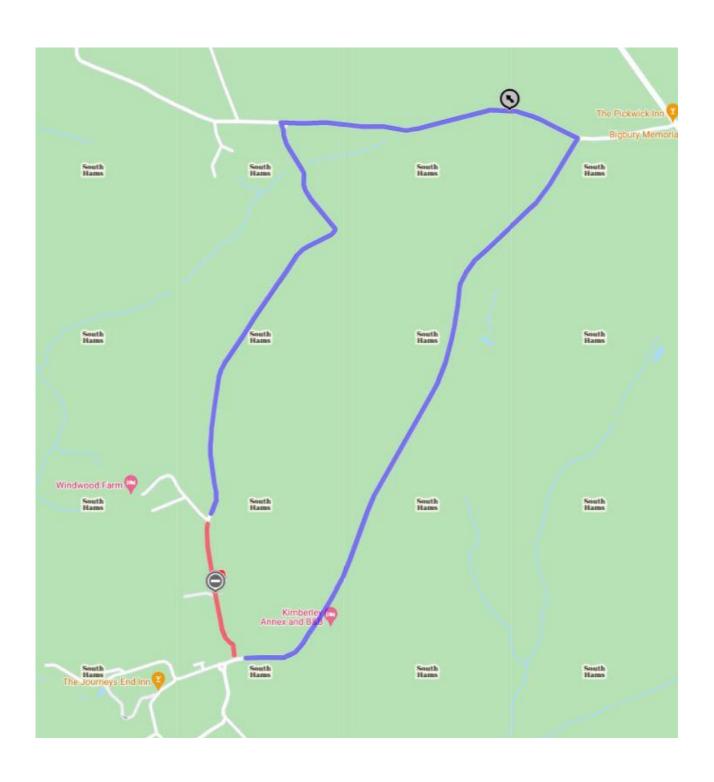

# THE COUNTY OF DEVON (TEMPORARY RESTRICTION) (MARWELL CROSS TO RINGMORE ROAD, RINGMORE) NOTICE 2021

### MARWELL CROSS TO RINGMORE ROAD, RINGMORE

The alternative, signed, route for vehicles will be via - MARWELL CROSS TO RINGMORE ROAD - MARWELL CROSS TO BULLHORN CROSS - BULLHORN CROSS TO RINGMORE - BULLHORN CROSS TO RINGMORE - VICE VERSA